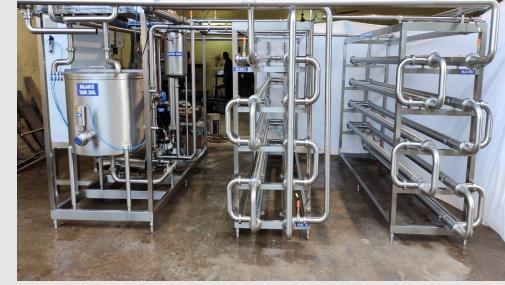

#### **Tubular Pasteurizer**

- ➤ Various Capacities from 250 LPH onwards
- > Application like Juice Heating & Milk Heating
- > Auto steam control
- > PID Control and PLC Control
- > Complete Assembly on Skid
- > SS 304 / SS 316 Construction.