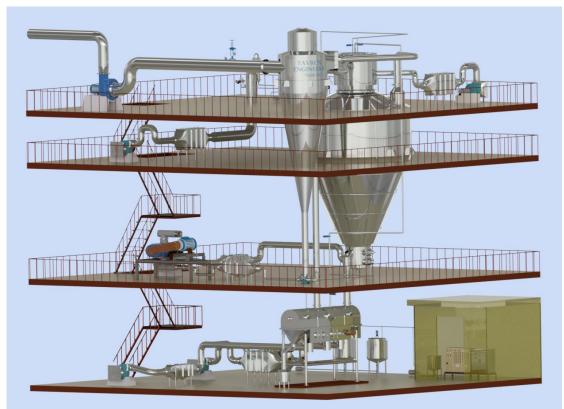

### **Spray Dryer**

- Capacity from 5 Kg / Hr Water Evaporation to 1500
   Kg / Hr Water Evaporation.
- Available with Rotary Atomizer, Nozzle and two fluid system.
- Material of construction SS 304 / SS 316.
- > Second stage drying with Vibro fluid Bed Dryer.
- Three Stage Drying with Stationery Fluid Bed and vibro fluid bed.
- Available with the hot air producing system of steam,
   Direct or Indirect oil fired, Thermic fluid etc.
- Closed Loop Dryer is available on request for special application