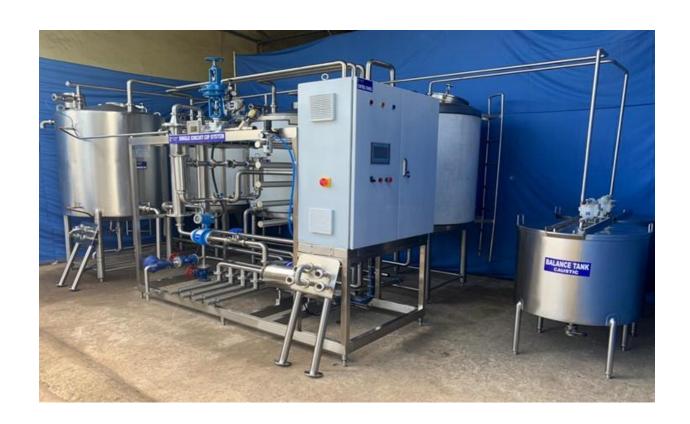

- > Suitable to Dairy / Beverage Industries
- > Automatic and Semi automatic
- > Single circuit to multi circuit
- > SS 316 construction
- > Reputed make valves
- > PLC with SCADA system
- > SKID Mounted
- > User friendly
- > Highly Efficient