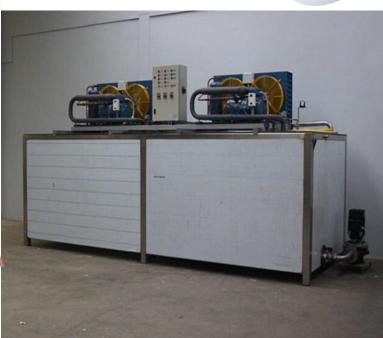

- > Designed with R22, R404 A, other Freon based Gas on request
- > To handle the milk from 1000 LPD to 20,000 LPD
- > Mild steel or Stainless Steel construction
- > Scroll or Reciprocating Compressor
- > PLC based controls on optional