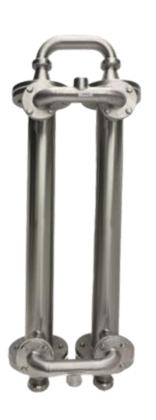

#### **Tubular Pasteurizer**

- ➤ Various Capacities from 250 LPH onwards
- > Application like Juice Heating & Milk Heating
- > Auto steam control
- > PID Control and PLC Control
- > Complete Assembly on Skid
- > SS 304 / SS 316 Construction.