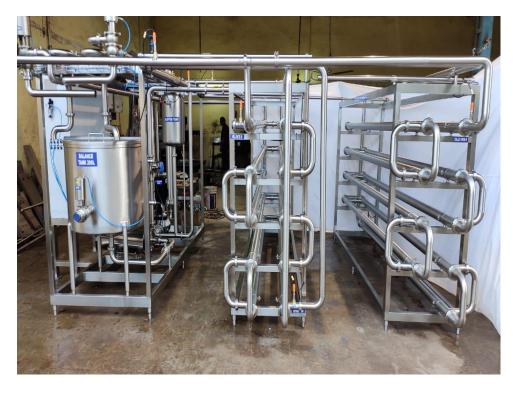

#### **Tubular Pasteurizer**

- ➤ Various Capacities from 250 LPH onwards
- > Application like Juice Heating & Milk Heating
- > Auto steam control
- > PID Control and PLC Control
- > Complete Assembly on Skid
- > SS 304 / SS 316 Construction.